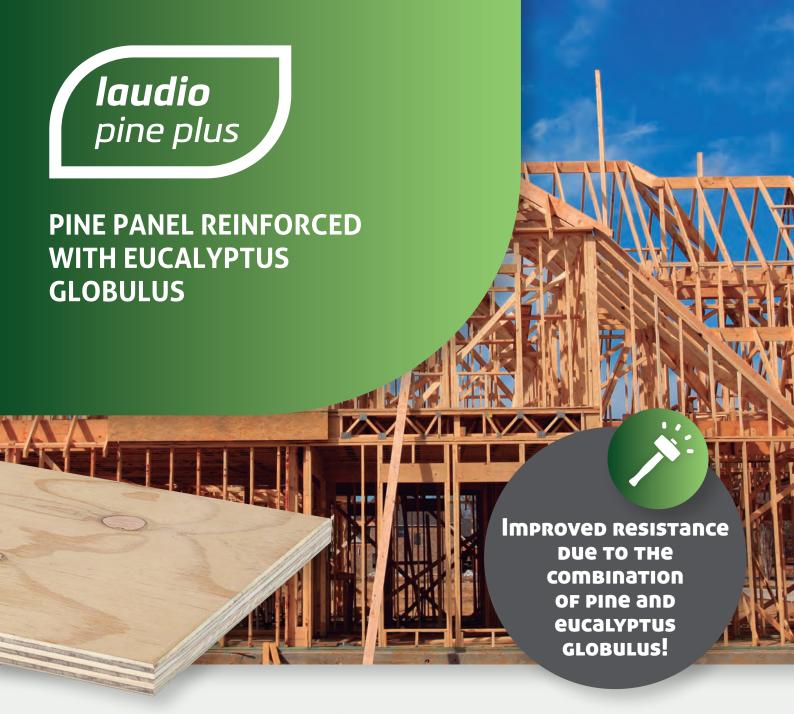

# PINE PANEL REINFORCED WITH EUCALYPTUS GLOBULUS

The pine core is reinforced with Eucalyptus Globulus, the densest of eucalyptus species, to improve panel strength while maintaining great stability and dimensional uniformity.