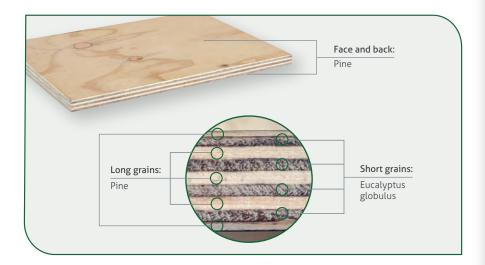

## **Reinforced core**

Reinforced with Eucalyptus Globulus, the densest of eucalyptus species.

# PINE PANEL REINFORCED WITH EUCALYPTUS GLOBULUS

The pine core is reinforced with Eucalyptus Globulus, the densest of eucalyptus species, to improve panel strength while maintaining great stability and dimensional uniformity.