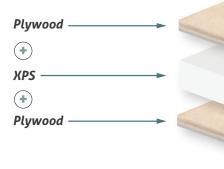

# ULTRALIGHT, INSULATING, HIGH-PERFORMANCE SANDWICH PANELS

Ultralight sandwich panels comprise an insulating XPS –extruded polystyrenecore, plywood panel made from European poplar sourced from sustainable tree farms and a wide range of finishes of exceptional surface quality.

Combining the excellent mechanical properties of Garnica plywood –lightness, stability and machinability– with an insulating and ultralight material such as extruded polystyrene produces a panel with superior performance.