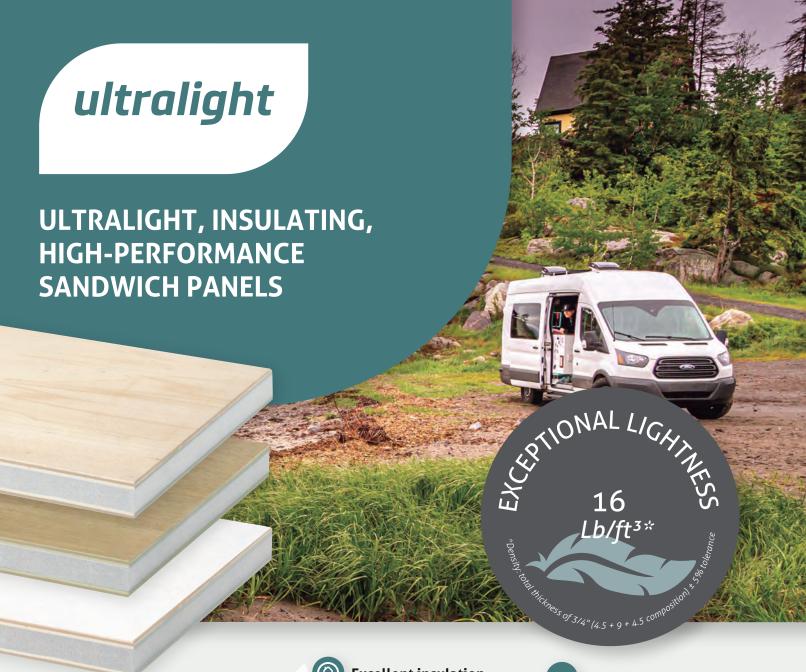

# ULTRALIGHT, INSULATING, HIGH-PERFORMANCE SANDWICH PANELS

Ultralight sandwich panels comprise an insulating XPS –extruded polystyrenecore, plywood panel made from European poplar sourced from sustainable tree farms and a wide range of finishes of exceptional surface quality.

Combining the excellent mechanical properties of Garnica plywood –lightness, stability and machinability– with an insulating and ultralight material such as extruded polystyrene produces a panel with superior performance.

Available in:

- Ultralight Poplar: Sandwich panels with poplar plywood and XPS core.
- Ultralight Duraply: Sandwich panels with durable plywood and XPS core.